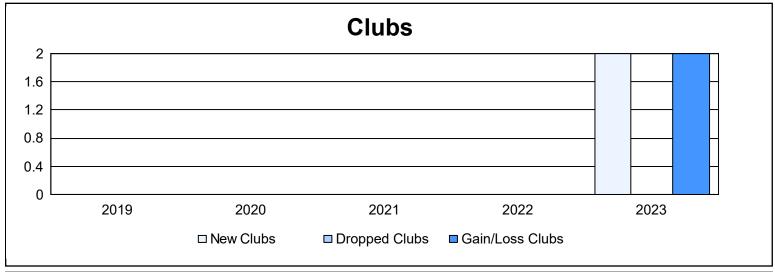

District 111RS As of June 2023 Cumulative

| Year      | New<br>Clubs | Dropped<br>Clubs | Gain/<br>Loss<br>Clubs | New<br>Members | Charter<br>Members | Reinstate<br>Members | Transfer<br>Members | Total<br>Member<br>Added | Total<br>Members<br>Dropped | Gain/<br>Loss<br>Members |
|-----------|--------------|------------------|------------------------|----------------|--------------------|----------------------|---------------------|--------------------------|-----------------------------|--------------------------|
| 2018-2019 | 0            | 0                | 0                      | 88             | 0                  | 0                    | 11                  | 99                       | 132                         | -33                      |
| 2019-2020 | 0            | 0                | 0                      | 92             | 0                  | 2                    | 6                   | 100                      | 131                         | -31                      |
| 2020-2021 | 0            | 0                | 0                      | 59             | 0                  | 5                    | 6                   | 70                       | 99                          | -29                      |
| 2021-2022 | 0            | 0                | 0                      | 71             | 0                  | 1                    | 10                  | 82                       | 131                         | -49                      |
| 2022-2023 | 2            | 0                | 2                      | 80             | 42                 | 4                    | 4                   | 130                      | 144                         | -14                      |
| Average   | 0            | 0                | 0                      | 78             | 8                  | 2                    | 7                   | 96                       | 127                         | -31                      |